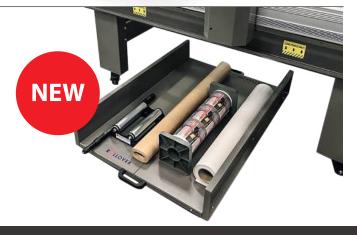

## **NEW Rollover storage trolley!**

- Integrated storage trolley for Media rolls, panels and tools underneath the table
- Fitted with casters to provide easy access
- 47" wide

T: +47 69 89 88 88 // www.rollover.no