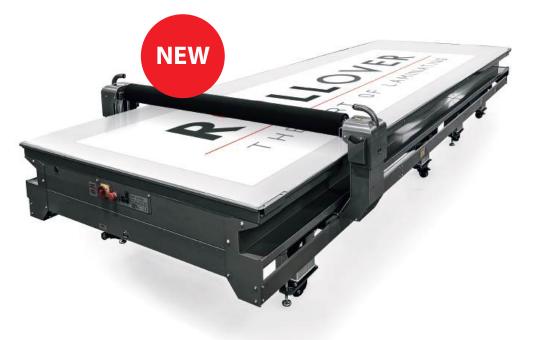

**R**<sup>O</sup>LLOVER

Flatbed Applicators

## Extended Rollover Range – NEW MODELS!

## SPECIFICATIONS

| Model | Model Size/Designation                        | Part # |
|-------|-----------------------------------------------|--------|
| 5417B | Rollover Classic 540cm x 170cm - 17,7' x 5,5' | 105417 |
| 6017B | Rollover Classic 600cm x 170cm - 19,7' x 5,5' | 106017 |